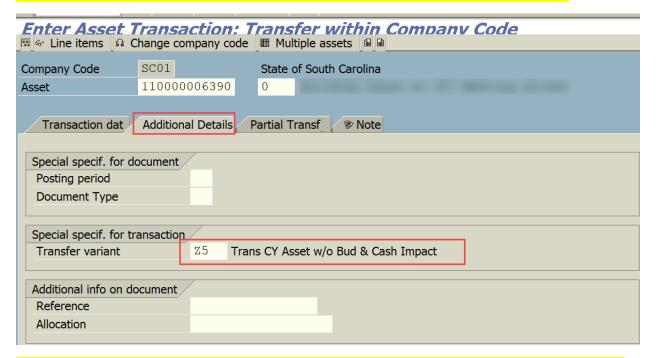

## COMPLETE "ADDITIONAL DETAILS" TAB AS SHOWN BELOW, USING TRANSFER VARIANT "Z5".