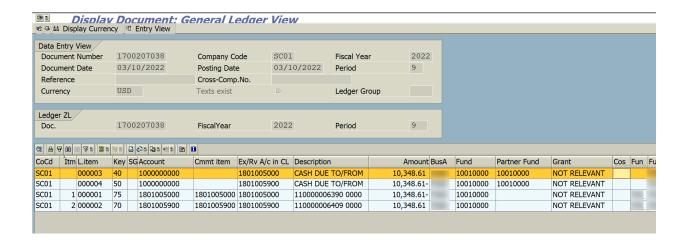

ASSET TRANSFER OF CURRENT YEAR LEASED ASSET TO DIFFERENT ASSET CLASS. NO BUDGET OR CASH IMPACT WANTED:

## **TRANSACTION ABUMN:**

 COMPLETE "TRANSACTION DATA" TAB AS SHOWN BELOW, MAKING SURE ASSET VALUE DATE IS CAPITALIZATION DATE FROM "TRSF FROM ASSET RECORD"



## COMPLETE "ADDITIONAL DETAILS" TAB AS SHOWN BELOW, USING TRANSFER VARIANT "Z5".



# COMPLETE "PARTIAL TRANSFER" TAB AS SHOWN BELOW, IF "TRSF FROM" ASSET WAS CAPITALIZED IN CURRENT FISCAL YEAR.



## SAVE/POST AT TOP OF PAGE ONCE COMPLETED

"FROM ASSET" SHOULD BE DEACTIVATED, WITH SAME DATE AS CAPITALIZED ON DATE:



## POSTED ABUMN DOCUMENT SHOULD NOT HAVE A BUDGET/CASH IMPACT: