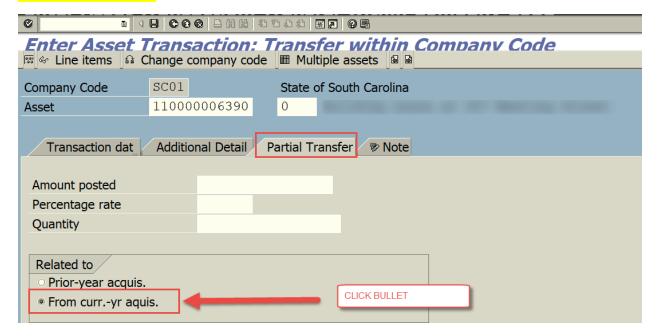

# COMPLETE "PARTIAL TRANSFER" TAB AS SHOWN BELOW, IF "TRSF FROM" ASSET WAS CAPITALIZED IN CURRENT FISCAL YEAR.