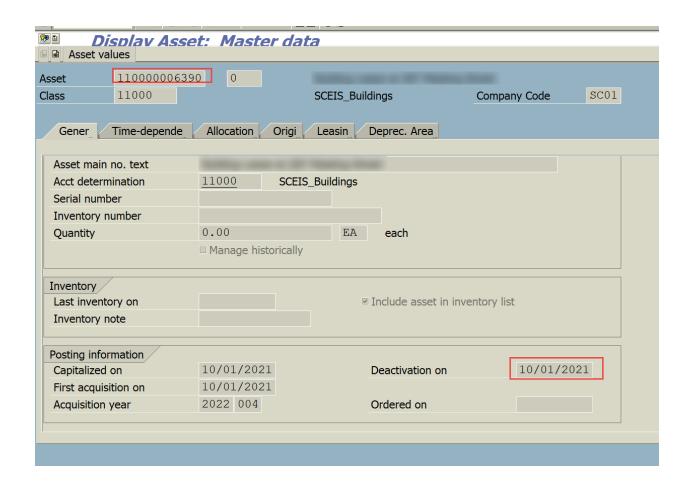

## SAVE/POST AT TOP OF PAGE ONCE COMPLETED

"FROM ASSET" SHOULD BE DEACTIVATED, WITH SAME DATE AS CAPITALIZED ON DATE: