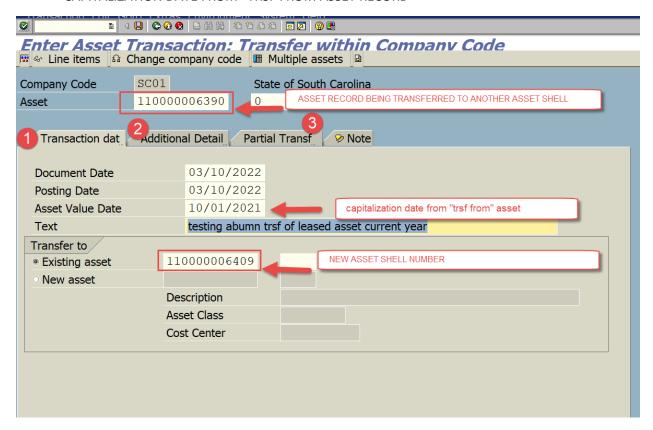

## **TRANSACTION ABUMN:**

 COMPLETE "TRANSACTION DATA" TAB AS SHOWN BELOW, MAKING SURE ASSET VALUE DATE IS CAPITALIZATION DATE FROM "TRSF FROM ASSET RECORD"